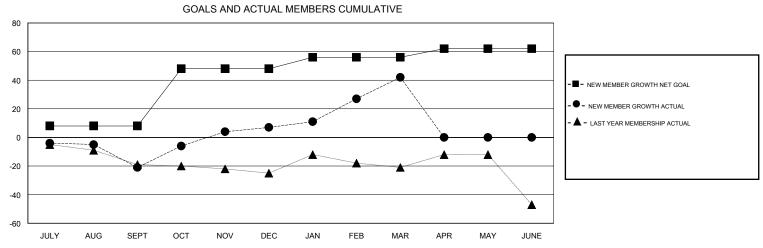

## District 5 SKS

Results as of: 3/31/2017

0

0

## **DENNIS STEVENSON LOCATION CANADA GMT CA** Clubs Members RESULTS FOR 2016-2017 RESULTS FOR 2016-2017 NEW CLUBS NEW CLUB GOAL DROPPED CLUBS NEW MEMBER GROWTH NEW MEMBER DROPPED QUARTER QUARTER NET GOAL (not reinstated GROWTH ACTUAL (not MEMBERS ACTUAL or transfers) reinstated or transfers) (including transfers) 0 2 8 3 24 JULY/AUG/SEPT JULY/AUG/SEPT 0 0 40 62 34 OCT/NOV/DEC OCT/NOV/DEC 0 0 0 8 53 18 JAN/FEB/MAR JAN/FEB/MAR